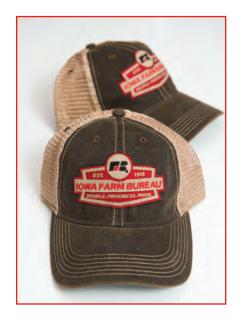

## TRUCKER CAPS

COTTON TWILL WITH SUPERSOFT MESH BACK ORDER THIS ITEM THROUGH YOUR LOCAL COUNTY FARM BUREAU

MEN'S \$11.50 CFB0263
YOUTH/WOMEN'S \$11.00 CFB0264