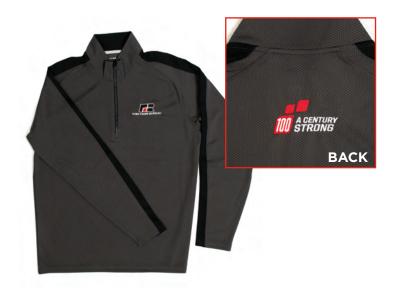

## **IRON GRAY 1/4 ZIP PULLOVER**

MIDWEIGHT, TEXTURED POLYESTER FABRIC; RAGLAN SLEEVES ORDER THIS ITEM THROUGH YOUR LOCAL COUNTY FARM BUREAU

ADULT SMALL \$33.00 CFB0271
ADULT MEDIUM \$33.00 CFB0272
ADULT LARGE \$33.00 CFB0273
ADULT XL \$33.00 CFB0274
ADULT 2XL \$35.00 CFB0275
ADULT 3XL \$37.00 CFB0276