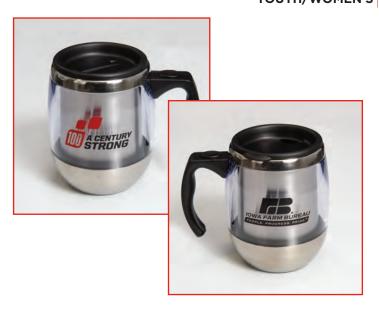

## **INSULATED DESK MUG**

DOUBLE WALL INSULATED WITH DRINK-THROUGH LID ORDER THIS ITEM THROUGH YOUR LOCAL COUNTY FARM BUREAU

14 OUNCE \$9.80 CFB0265