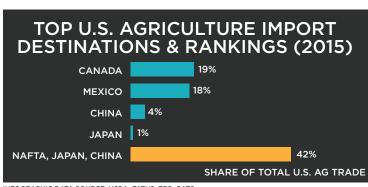

## U.S. - CHINA/TAIWAN TRADE RELATIONSHIP

## U.S. - CHINA/TAIWAN TOTAL AGRICULTURAL TRADE: 29.3 BILLION

## U.S. AG IMPORTS FROM CHINA/TAIWAN

FEEDS & FODDERS: \$12.6 MILLION COARSE GRAINS: \$49.1 THOUSAND RICE: \$507.6 THOUSAND LIVE ANIMALS: \$ 20 THOUSAND OTHER DAIRY PROD.: \$236.1 THOUSAND

**TOTAL AGRICULTURAL IMPORTS: \$4.7 BILLION (2015)** 

BASED ON 2015 USDA FATUS DATA