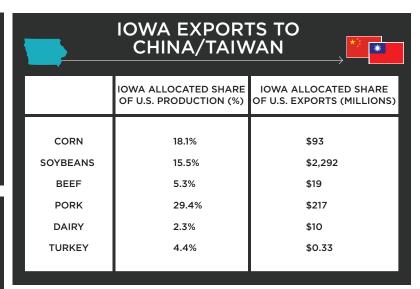

## U.S. - CHINA/TAIWAN TRADE RELATIONSHIP

## U.S. - CHINA/TAIWAN TOTAL AGRICULTURAL TRADE: 29.3 BILLION

## U.S. AG EXPORTS TO CHINA/TAIWAN

SOYBEANS: \$14.7 BILLION BEEF & BEEF PROD.: \$363 MILLION PORK & PORK PROD.: \$738 MILLION DAIRY PROD.: \$456 MILLION

CORN: \$511 MILLION

**TOTAL AGRICULTURAL EXPORTS: 24.6 BILLION** 