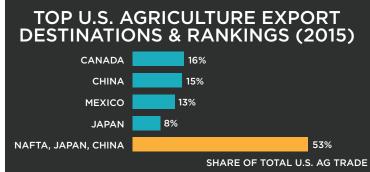

## U.S. - CHINA/TAIWAN TRADE RELATIONSHIP

## U.S. - CHINA/TAIWAN TOTAL AGRICULTURAL TRADE: 29.3 BILLION

## U.S. AG EXPORTS TO CHINA/TAIWAN

SOYBEANS: \$14.7 BILLION BEEF & BEEF PROD.: \$363 MILLION PORK & PORK PROD.: \$738 MILLION DAIRY PROD.: \$456 MILLION

CORN: \$511 MILLION

**TOTAL AGRICULTURAL EXPORTS: 24.6 BILLION** 

BASED ON USDA GATS (2016)